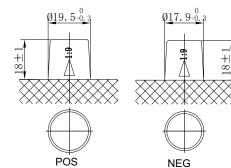

## **CHARACTERISTICS**

| Item                           |        | Specifications     |
|--------------------------------|--------|--------------------|
| Nominal Voltage                |        | 12V                |
| Nominal Capacity (20HR)        |        | 49Ah               |
| Reserve Capacity               |        | 77min              |
| Cold Cranking Amps@0°F (-18°C) |        | 450A               |
|                                | Length | 207mm (8.15inches) |
| Dimension                      | Width  | 175mm (6.89inches) |
|                                | Height | 190mm (7.48inches) |
| Approx Weight                  |        | 12.8kg (28.2lbs)   |
| Terminal                       |        | 1                  |
| Cell layout                    |        | 0                  |
| Hold-Down                      |        | B13                |
| Case                           |        | Black-PP Material  |
| Cover                          |        | Black-PP Material  |
| Handle                         |        | TS2                |