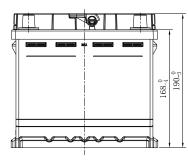

## **CHARACTERISTICS**

| Item                           |        | Specifications     |
|--------------------------------|--------|--------------------|
| Nominal Voltage                |        | 12V                |
| Nominal Capacity (20HR)        |        | 49Ah               |
| Reserve Capacity               |        | 77min              |
| Cold Cranking Amps@0°F (-18°C) |        | 450A               |
|                                | Length | 207mm (8.15inches) |
| Dimension                      | Width  | 175mm (6.89inches) |
|                                | Height | 190mm (7.48inches) |
| Approx Weight                  |        | 12.8kg (28.2lbs)   |
| Terminal                       |        | 1                  |
| Cell layout                    |        | 0                  |
| Hold-Down                      |        | B13                |
| Case                           |        | Black-PP Material  |
| Cover                          |        | Black-PP Material  |
| Handle                         |        | TS2                |