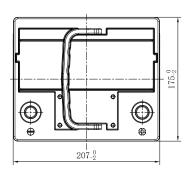

## **CHARACTERISTICS**

| Item                           |        | Specifications     |
|--------------------------------|--------|--------------------|
| Nominal Voltage                |        | 12V                |
| Nominal Capacity (20HR)        |        | 49Ah               |
| Reserve Capacity               |        | 77min              |
| Cold Cranking Amps@0°F (-18°C) |        | 450A               |
|                                | Length | 207mm (8.15inches) |
| Dimension                      | Width  | 175mm (6.89inches) |
|                                | Height | 190mm (7.48inches) |
| Approx Weight                  |        | 12.8kg (28.2lbs)   |
| Terminal                       |        | 1                  |
| Cell layout                    |        | 0                  |
| Hold-Down                      |        | B13                |
| Case                           |        | Black-PP Material  |
| Cover                          |        | Black-PP Material  |
| Handle                         |        | TS2                |