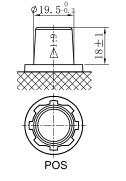

## **CHARACTERISTICS**

| Item                           |        | Specifications     |
|--------------------------------|--------|--------------------|
| Nominal Voltage                |        | 12V                |
| Nominal Capacity (20HR)        |        | 95Ah               |
| Reserve Capacity               |        | 160min             |
| Cold Cranking Amps@0°F (-18°C) |        | 850A               |
| Dimension                      | Length | 353mm (13.9inches) |
|                                | Width  | 175mm (6.89inches) |
|                                | Height | 190mm (7.48inches) |
| Approx Weight                  |        | 26.5kg (58.4lbs)   |
| Terminal                       |        | 1                  |
| Cell layout                    |        | 0                  |
| Hold-Down                      |        | B13                |
| Case                           |        | Black-PP Material  |
| Cover                          |        | Black-PP Material  |
| Handle                         |        | TS6                |