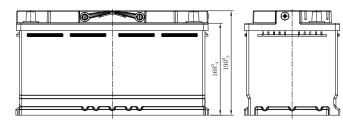

## **CHARACTERISTICS**

| Item                           |        | Specifications     |
|--------------------------------|--------|--------------------|
| Nominal Voltage                |        | 12V                |
| Nominal Capacity (20HR)        |        | 95Ah               |
| Reserve Capacity               |        | 160min             |
| Cold Cranking Amps@0°F (-18°C) |        | 850A               |
| Dimension                      | Length | 353mm (13.9inches) |
|                                | Width  | 175mm (6.89inches) |
|                                | Height | 190mm (7.48inches) |
| Approx Weight                  |        | 26.5kg (58.4lbs)   |
| Terminal                       |        | 1                  |
| Cell layout                    |        | 0                  |
| Hold-Down                      |        | B13                |
| Case                           |        | Black-PP Material  |
| Cover                          |        | Black-PP Material  |
| Handle                         |        | TS6                |