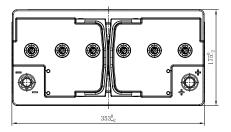

## **CHARACTERISTICS**

| Item                           |        | Specifications     |
|--------------------------------|--------|--------------------|
| Nominal Voltage                |        | 12V                |
| Nominal Capacity (20HR)        |        | 95Ah               |
| Reserve Capacity               |        | 160min             |
| Cold Cranking Amps@0°F (-18°C) |        | 850A               |
| Dimension                      | Length | 353mm (13.9inches) |
|                                | Width  | 175mm (6.89inches) |
|                                | Height | 190mm (7.48inches) |
| Approx Weight                  |        | 26.5kg (58.4lbs)   |
| Terminal                       |        | 1                  |
| Cell layout                    |        | 0                  |
| Hold-Down                      |        | B13                |
| Case                           |        | Black-PP Material  |
| Cover                          |        | Black-PP Material  |
| Handle                         |        | TS6                |