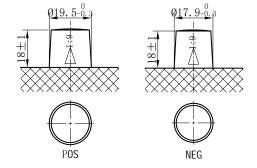

## **CHARACTERISTICS**

| Item                           |        | Specifications    |
|--------------------------------|--------|-------------------|
| Nominal Voltage                |        | 12V               |
| Nominal Capacity (20HR)        |        | 85Ah              |
| Reserve Capacity               |        | 148min            |
| Cold Cranking Amps@0°F (-18°C) |        | 650A              |
| Dimension                      | Length | 351mm(13.8inches) |
|                                | Width  | 174mm(6.85inches) |
|                                | Height | 188mm(7.40inches) |
| Approx Weight                  |        | 21kg(46.3lbs)     |
| Terminal                       |        | 1                 |
| Cell layout                    |        | 0                 |
| Hold-Down                      |        | B13               |
| Case                           |        | Black-PP Material |
| Cover                          |        | Black-PP Material |
| Handle                         |        | TS6               |