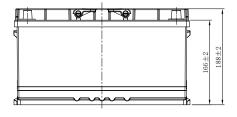

## **CHARACTERISTICS**

| Item                           |        | Specifications    |
|--------------------------------|--------|-------------------|
| Nominal Voltage                |        | 12V               |
| Nominal Capacity (20HR)        |        | 85Ah              |
| Reserve Capacity               |        | 148min            |
| Cold Cranking Amps@0°F (-18°C) |        | 650A              |
| Dimension                      | Length | 351mm(13.8inches) |
|                                | Width  | 174mm(6.85inches) |
|                                | Height | 188mm(7.40inches) |
| Approx Weight                  |        | 21kg(46.3lbs)     |
| Terminal                       |        | 1                 |
| Cell layout                    |        | 0                 |
| Hold-Down                      |        | B13               |
| Case                           |        | Black-PP Material |
| Cover                          |        | Black-PP Material |
| Handle                         |        | TS6               |