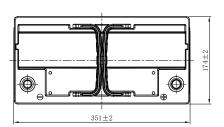

## **CHARACTERISTICS**

| Item                           |        | Specifications    |
|--------------------------------|--------|-------------------|
| Nominal Voltage                |        | 12V               |
| Nominal Capacity (20HR)        |        | 85Ah              |
| Reserve Capacity               |        | 148min            |
| Cold Cranking Amps@0°F (-18°C) |        | 650A              |
| Dimension                      | Length | 351mm(13.8inches) |
|                                | Width  | 174mm(6.85inches) |
|                                | Height | 188mm(7.40inches) |
| Approx Weight                  |        | 21kg(46.3lbs)     |
| Terminal                       |        | 1                 |
| Cell layout                    |        | 0                 |
| Hold-Down                      |        | B13               |
| Case                           |        | Black-PP Material |
| Cover                          |        | Black-PP Material |
| Handle                         |        | TS6               |