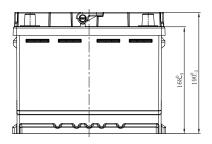

#### **CHARACTERISTICS**

| Item                           |        | Specifications     |
|--------------------------------|--------|--------------------|
| Nominal Voltage                |        | 12V                |
| Nominal Capacity (20HR)        |        | 60Ah               |
| Reserve Capacity               |        | 100min             |
| Cold Cranking Amps@0°F (-18°C) |        | 640A               |
|                                | Length | 242mm (9.53inches) |
| Dimension                      | Width  | 175mm (6.89inches) |
|                                | Height | 190mm (7.48inches) |
| Approx Weight                  |        | 17.5kg (38.6lbs)   |
| Terminal                       |        | 1                  |
| Cell layout                    |        | 0                  |
| Hold-Down                      |        | B13                |
| Case                           |        | Black-PP Material  |
| Cover                          |        | Black-PP Material  |
| Handle                         |        | TS2                |