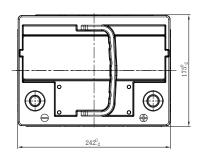

#### **CHARACTERISTICS**

| Item                           |        | Specifications     |
|--------------------------------|--------|--------------------|
| Nominal Voltage                |        | 12V                |
| Nominal Capacity (20HR)        |        | 60Ah               |
| Reserve Capacity               |        | 100min             |
| Cold Cranking Amps@0°F (-18°C) |        | 640A               |
|                                | Length | 242mm (9.53inches) |
| Dimension                      | Width  | 175mm (6.89inches) |
|                                | Height | 190mm (7.48inches) |
| Approx Weight                  |        | 17.5kg (38.6lbs)   |
| Terminal                       |        | 1                  |
| Cell layout                    |        | 0                  |
| Hold-Down                      |        | B13                |
| Case                           |        | Black-PP Material  |
| Cover                          |        | Black-PP Material  |
| Handle                         |        | TS2                |