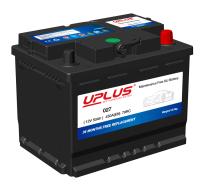

## **FLOODED BATTERY** 027 (12V50Ah)

## **CHARACTERISTICS**

| Item                           |        | Specifications    |
|--------------------------------|--------|-------------------|
| Nominal Voltage                |        | 12V               |
| Nominal Capacity (20HR)        |        | 50Ah              |
| Reserve Capacity               |        | 79min             |
| Cold Cranking Amps@0°F (-18°C) |        | 450A              |
|                                | Length | 242mm(9.53inches) |
| Dimension                      | Width  | 175mm(6.89inches) |
|                                | Height | 190mm(7.48inches) |
| Approx Weight                  |        | 14kg(30.9lbs)     |
| Terminal                       |        | 1                 |
| Cell layout                    |        | 0                 |
| Hold-Down                      |        | B13               |
| Case                           |        | Black-PP Material |
| Cover                          |        | Black-PP Material |
| Handle                         |        | TS2               |