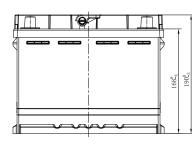

## **CHARACTERISTICS**

| Item                           |        | Specifications    |
|--------------------------------|--------|-------------------|
| Nominal Voltage                |        | 12V               |
| Nominal Capacity (20HR)        |        | 50Ah              |
| Reserve Capacity               |        | 79min             |
| Cold Cranking Amps@0°F (-18°C) |        | 450A              |
|                                | Length | 242mm(9.53inches) |
| Dimension                      | Width  | 175mm(6.89inches) |
|                                | Height | 190mm(7.48inches) |
| Approx Weight                  |        | 14kg(30.9lbs)     |
| Terminal                       |        | 1                 |
| Cell layout                    |        | 0                 |
| Hold-Down                      |        | B13               |
| Case                           |        | Black-PP Material |
| Cover                          |        | Black-PP Material |
| Handle                         |        | TS2               |