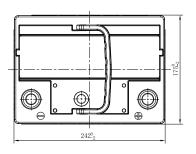

## **CHARACTERISTICS**

| Item                           |        | Specifications    |
|--------------------------------|--------|-------------------|
| Nominal Voltage                |        | 12V               |
| Nominal Capacity (20HR)        |        | 50Ah              |
| Reserve Capacity               |        | 79min             |
| Cold Cranking Amps@0°F (-18°C) |        | 450A              |
|                                | Length | 242mm(9.53inches) |
| Dimension                      | Width  | 175mm(6.89inches) |
|                                | Height | 190mm(7.48inches) |
| Approx Weight                  |        | 14kg(30.9lbs)     |
| Terminal                       |        | 1                 |
| Cell layout                    |        | 0                 |
| Hold-Down                      |        | B13               |
| Case                           |        | Black-PP Material |
| Cover                          |        | Black-PP Material |
| Handle                         |        | TS2               |