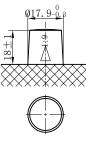

## **CHARACTERISTICS**

| Item                           |        | Specifications    |
|--------------------------------|--------|-------------------|
| Nominal Voltage                |        | 12V               |
| Nominal Capacity (20HR)        |        | 50Ah              |
| Reserve Capacity               |        | 79min             |
| Cold Cranking Amps@0°F (-18°C) |        | 450A              |
|                                | Length | 242mm(9.53inches) |
| Dimension                      | Width  | 175mm(6.89inches) |
|                                | Height | 190mm(7.48inches) |
| Approx Weight                  |        | 14kg(30.9lbs)     |
| Terminal                       |        | 1                 |
| Cell layout                    |        | 0                 |
| Hold-Down                      |        | B13               |
| Case                           |        | Black-PP Material |
| Cover                          |        | Black-PP Material |
| Handle                         |        | TS2               |