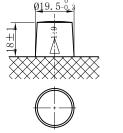

## **CHARACTERISTICS**

| Item                           |        | Specifications    |
|--------------------------------|--------|-------------------|
| Nominal Voltage                |        | 12V               |
| Nominal Capacity (20HR)        |        | 50Ah              |
| Reserve Capacity               |        | 79min             |
| Cold Cranking Amps@0°F (-18°C) |        | 450A              |
|                                | Length | 242mm(9.53inches) |
| Dimension                      | Width  | 175mm(6.89inches) |
|                                | Height | 190mm(7.48inches) |
| Approx Weight                  |        | 14kg(30.9lbs)     |
| Terminal                       |        | 1                 |
| Cell layout                    |        | 0                 |
| Hold-Down                      |        | B13               |
| Case                           |        | Black-PP Material |
| Cover                          |        | Black-PP Material |
| Handle                         |        | TS2               |