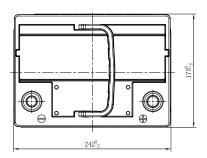

## **CHARACTERISTICS**

| Item                           |        | Specifications     |
|--------------------------------|--------|--------------------|
| Nominal Voltage                |        | 12V                |
| Nominal Capacity (20HR)        |        | 55Ah               |
| Reserve Capacity               |        | 88min              |
| Cold Cranking Amps@0°F (-18°C) |        | 520A               |
|                                | Length | 242mm (9.53inches) |
| Dimension                      | Width  | 175mm (6.89inches) |
|                                | Height | 175mm (6.89inches) |
| Approx Weight                  |        | 13.7kg (30.2lbs)   |
| Terminal                       |        | 1                  |
| Cell layout                    |        | 0                  |
| Hold-Down                      |        | B13                |
| Case                           |        | Black-PP Material  |
| Cover                          |        | Black-PP Material  |
| Handle                         |        | TS2                |

POS

6 1750  $153_{-4}^{0}$ 