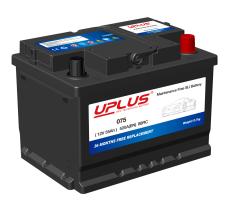

## **FLOODED BATTERY** 075 (12V55Ah)

## **CHARACTERISTICS**

| Item                           |        | Specifications     |
|--------------------------------|--------|--------------------|
| Nominal Voltage                |        | 12V                |
| Nominal Capacity (20HR)        |        | 55Ah               |
| Reserve Capacity               |        | 88min              |
| Cold Cranking Amps@0°F (-18°C) |        | 520A               |
|                                | Length | 242mm (9.53inches) |
| Dimension                      | Width  | 175mm (6.89inches) |
|                                | Height | 175mm (6.89inches) |
| Approx Weight                  |        | 13.7kg (30.2lbs)   |
| Terminal                       |        | 1                  |
| Cell layout                    |        | 0                  |
| Hold-Down                      |        | B13                |
| Case                           |        | Black-PP Material  |
| Cover                          |        | Black-PP Material  |
| Handle                         |        | TS2                |