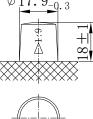

## **CHARACTERISTICS**

| Item                           |        | Specifications     |
|--------------------------------|--------|--------------------|
| Nominal Voltage                |        | 12V                |
| Nominal Capacity (20HR)        |        | 55Ah               |
| Reserve Capacity               |        | 88min              |
| Cold Cranking Amps@0°F (-18°C) |        | 520A               |
|                                | Length | 242mm (9.53inches) |
| Dimension                      | Width  | 175mm (6.89inches) |
|                                | Height | 175mm (6.89inches) |
| Approx Weight                  |        | 13.7kg (30.2lbs)   |
| Terminal                       |        | 1                  |
| Cell layout                    |        | 0                  |
| Hold-Down                      |        | B13                |
| Case                           |        | Black-PP Material  |
| Cover                          |        | Black-PP Material  |
| Handle                         |        | TS2                |

POS

6 1750  $153_{-4}^{0}$ 