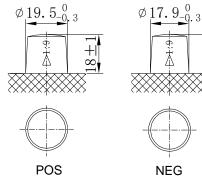

## **CHARACTERISTICS**

| Item                           |        | Specifications     |
|--------------------------------|--------|--------------------|
| Nominal Voltage                |        | 12V                |
| Nominal Capacity (20HR)        |        | 55Ah               |
| Reserve Capacity               |        | 88min              |
| Cold Cranking Amps@0°F (-18°C) |        | 520A               |
|                                | Length | 242mm (9.53inches) |
| Dimension                      | Width  | 175mm (6.89inches) |
|                                | Height | 175mm (6.89inches) |
| Approx Weight                  |        | 13.7kg (30.2lbs)   |
| Terminal                       |        | 1                  |
| Cell layout                    |        | 0                  |
| Hold-Down                      |        | B13                |
| Case                           |        | Black-PP Material  |
| Cover                          |        | Black-PP Material  |
| Handle                         |        | TS2                |

POS

6 1750  $153_{-4}^{0}$ 