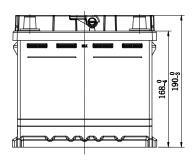

## **CHARACTERISTICS**

| Item                           |        | Specifications     |
|--------------------------------|--------|--------------------|
| Nominal Voltage                |        | 12V                |
| Nominal Capacity (20HR)        |        | 40Ah               |
| Reserve Capacity               |        | 61min              |
| Cold Cranking Amps@0°F (-18°C) |        | 370A               |
| Dimension                      | Length | 207mm (8.15inches) |
|                                | Width  | 175mm (6.89inches) |
|                                | Height | 190mm (7.48inches) |
| Approx Weight                  |        | 11.8kg (26.0lbs)   |
| Terminal                       |        | 1                  |
| Cell layout                    |        | 0                  |
| Hold-Down                      |        | B13                |
| Case                           |        | Black-PP Material  |
| Cover                          |        | Black-PP Material  |
| Handle                         |        | TS2                |