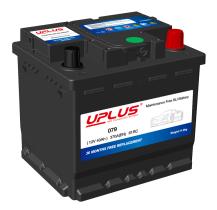

## **FLOODED BATTERY** 079 (12V40Ah)

## **CHARACTERISTICS**

| Item                           |        | Specifications     |
|--------------------------------|--------|--------------------|
| Nominal Voltage                |        | 12V                |
| Nominal Capacity (20HR)        |        | 40Ah               |
| Reserve Capacity               |        | 61min              |
| Cold Cranking Amps@0°F (-18°C) |        | 370A               |
| Dimension                      | Length | 207mm (8.15inches) |
|                                | Width  | 175mm (6.89inches) |
|                                | Height | 190mm (7.48inches) |
| Approx Weight                  |        | 11.8kg (26.0lbs)   |
| Terminal                       |        | 1                  |
| Cell layout                    |        | 0                  |
| Hold-Down                      |        | B13                |
| Case                           |        | Black-PP Material  |
| Cover                          |        | Black-PP Material  |
| Handle                         |        | TS2                |