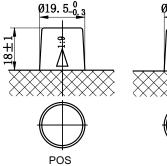

## **CHARACTERISTICS**

| Item                           |        | Specifications     |
|--------------------------------|--------|--------------------|
| Nominal Voltage                |        | 12V                |
| Nominal Capacity (20HR)        |        | 40Ah               |
| Reserve Capacity               |        | 61min              |
| Cold Cranking Amps@0°F (-18°C) |        | 370A               |
| Dimension                      | Length | 207mm (8.15inches) |
|                                | Width  | 175mm (6.89inches) |
|                                | Height | 190mm (7.48inches) |
| Approx Weight                  |        | 11.8kg (26.0lbs)   |
| Terminal                       |        | 1                  |
| Cell layout                    |        | 0                  |
| Hold-Down                      |        | B13                |
| Case                           |        | Black-PP Material  |
| Cover                          |        | Black-PP Material  |
| Handle                         |        | TS2                |

## **APPLICATIONS**

•Car start

•EV/HEV

•Engine start

NEG