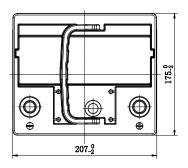

## **CHARACTERISTICS**

| Item                           |        | Specifications     |
|--------------------------------|--------|--------------------|
| Nominal Voltage                |        | 12V                |
| Nominal Capacity (20HR)        |        | 40Ah               |
| Reserve Capacity               |        | 61min              |
| Cold Cranking Amps@0°F (-18°C) |        | 370A               |
| Dimension                      | Length | 207mm (8.15inches) |
|                                | Width  | 175mm (6.89inches) |
|                                | Height | 190mm (7.48inches) |
| Approx Weight                  |        | 11.8kg (26.0lbs)   |
| Terminal                       |        | 1                  |
| Cell layout                    |        | 0                  |
| Hold-Down                      |        | B13                |
| Case                           |        | Black-PP Material  |
| Cover                          |        | Black-PP Material  |
| Handle                         |        | TS2                |