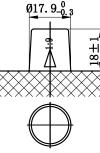

## **CHARACTERISTICS**

| Item                           |        | Specifications     |
|--------------------------------|--------|--------------------|
| Nominal Voltage                |        | 12V                |
| Nominal Capacity (20HR)        |        | 40Ah               |
| Reserve Capacity               |        | 61min              |
| Cold Cranking Amps@0°F (-18°C) |        | 370A               |
| Dimension                      | Length | 207mm (8.15inches) |
|                                | Width  | 175mm (6.89inches) |
|                                | Height | 190mm (7.48inches) |
| Approx Weight                  |        | 11.8kg (26.0lbs)   |
| Terminal                       |        | 1                  |
| Cell layout                    |        | 0                  |
| Hold-Down                      |        | B13                |
| Case                           |        | Black-PP Material  |
| Cover                          |        | Black-PP Material  |
| Handle                         |        | TS2                |

## **APPLICATIONS**

•Car start

•EV/HEV

•Engine start

NEG