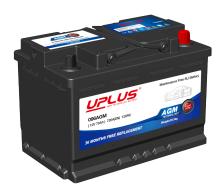

# 096AGM (12V70Ah)

### **CHARACTERISTICS**

| Item                           |        | Specifications     |
|--------------------------------|--------|--------------------|
| Nominal Voltage                |        | 12V                |
| Nominal Capacity (20HR)        |        | 70Ah               |
| Reserve Capacity               |        | 120min             |
| Cold Cranking Amps@0°F (-18°C) |        | 720A               |
|                                | Length | 278mm (10.9inches) |
| Dimension                      | Width  | 175mm (6.89inches) |
|                                | Height | 190mm (7.48inches) |
| Approx Weight                  |        | 20.5kg (45.2lbs)   |
| Terminal                       |        | 1                  |
| Cell layout                    |        | 0                  |
| Hold-Down                      |        | B13                |
| Case                           |        | Black-PP Material  |
| Cover                          |        | Black-PP Material  |
| Handle                         |        | TS6                |