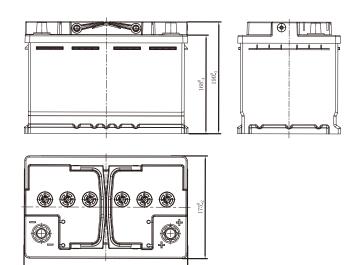

### **CHARACTERISTICS**

| Item                           |        | Specifications     |
|--------------------------------|--------|--------------------|
| Nominal Voltage                |        | 12V                |
| Nominal Capacity (20HR)        |        | 70Ah               |
| Reserve Capacity               |        | 120min             |
| Cold Cranking Amps@0°F (-18°C) |        | 720A               |
|                                | Length | 278mm (10.9inches) |
| Dimension                      | Width  | 175mm (6.89inches) |
|                                | Height | 190mm (7.48inches) |
| Approx Weight                  |        | 20.5kg (45.2lbs)   |
| Terminal                       |        | 1                  |
| Cell layout                    |        | 0                  |
| Hold-Down                      |        | B13                |
| Case                           |        | Black-PP Material  |
| Cover                          |        | Black-PP Material  |
| Handle                         |        | TS6                |