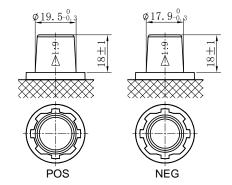

### **CHARACTERISTICS**

| Item                           |        | Specifications     |
|--------------------------------|--------|--------------------|
| Nominal Voltage                |        | 12V                |
| Nominal Capacity (20HR)        |        | 80Ah               |
| Reserve Capacity               |        | 140min             |
| Cold Cranking Amps@0°F (-18°C) |        | 800A               |
|                                | Length | 315mm (12.4inches) |
| Dimension                      | Width  | 175mm (6.89inches) |
|                                | Height | 190mm (7.48inches) |
| Approx Weight                  |        | 23.3kg (51.4lbs)   |
| Terminal                       |        | 1                  |
| Cell layout                    |        | 0                  |
| Hold-Down                      |        | B13                |
| Case                           |        | Black-PP Material  |
| Cover                          |        | Black-PP Material  |
| Handle                         |        | TS6                |