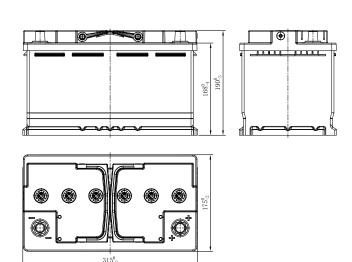

### **CHARACTERISTICS**

| Item                           |        | Specifications     |
|--------------------------------|--------|--------------------|
| Nominal Voltage                |        | 12V                |
| Nominal Capacity (20HR)        |        | 80Ah               |
| Reserve Capacity               |        | 140min             |
| Cold Cranking Amps@0°F (-18°C) |        | 800A               |
|                                | Length | 315mm (12.4inches) |
| Dimension                      | Width  | 175mm (6.89inches) |
|                                | Height | 190mm (7.48inches) |
| Approx Weight                  |        | 23.3kg (51.4lbs)   |
| Terminal                       |        | 1                  |
| Cell layout                    |        | 0                  |
| Hold-Down                      |        | B13                |
| Case                           |        | Black-PP Material  |
| Cover                          |        | Black-PP Material  |
| Handle                         |        | TS6                |