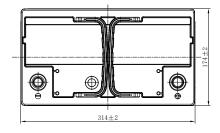

## **CHARACTERISTICS**

| Item                           |        | Specifications    |
|--------------------------------|--------|-------------------|
| Nominal Voltage                |        | 12V               |
| Nominal Capacity (20HR)        |        | 68Ah              |
| Reserve Capacity               |        | 114min            |
| Cold Cranking Amps@0°F (-18°C) |        | 550A              |
|                                | Length | 314mm(12.4inches) |
| Dimension                      | Width  | 174mm(6.85inches) |
|                                | Height | 174mm(6.85inches) |
| Approx Weight                  |        | 17.7kg(39.0lbs)   |
| Terminal                       |        | 1                 |
| Cell layout                    |        | 0                 |
| Hold-Down                      |        | B13               |
| Case                           |        | Black-PP Material |
| Cover                          |        | Black-PP Material |
| Handle                         |        | TS6               |