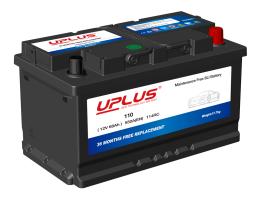

## **FLOODED BATTERY** 110 (12V68Ah)

## **CHARACTERISTICS**

| Item                           |        | Specifications    |
|--------------------------------|--------|-------------------|
| Nominal Voltage                |        | 12V               |
| Nominal Capacity (20HR)        |        | 68Ah              |
| Reserve Capacity               |        | 114min            |
| Cold Cranking Amps@0°F (-18°C) |        | 550A              |
|                                | Length | 314mm(12.4inches) |
| Dimension                      | Width  | 174mm(6.85inches) |
|                                | Height | 174mm(6.85inches) |
| Approx Weight                  |        | 17.7kg(39.0lbs)   |
| Terminal                       |        | 1                 |
| Cell layout                    |        | 0                 |
| Hold-Down                      |        | B13               |
| Case                           |        | Black-PP Material |
| Cover                          |        | Black-PP Material |
| Handle                         |        | TS6               |