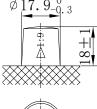

## **CHARACTERISTICS**

| Item                           |        | Specifications    |
|--------------------------------|--------|-------------------|
| Nominal Voltage                |        | 12V               |
| Nominal Capacity (20HR)        |        | 68Ah              |
| Reserve Capacity               |        | 114min            |
| Cold Cranking Amps@0°F (-18°C) |        | 550A              |
|                                | Length | 314mm(12.4inches) |
| Dimension                      | Width  | 174mm(6.85inches) |
|                                | Height | 174mm(6.85inches) |
| Approx Weight                  |        | 17.7kg(39.0lbs)   |
| Terminal                       |        | 1                 |
| Cell layout                    |        | 0                 |
| Hold-Down                      |        | B13               |
| Case                           |        | Black-PP Material |
| Cover                          |        | Black-PP Material |
| Handle                         |        | TS6               |

POS

NEG