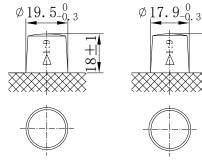

## **CHARACTERISTICS**

| Item                           |        | Specifications    |
|--------------------------------|--------|-------------------|
| Nominal Voltage                |        | 12V               |
| Nominal Capacity (20HR)        |        | 68Ah              |
| Reserve Capacity               |        | 114min            |
| Cold Cranking Amps@0°F (-18°C) |        | 550A              |
|                                | Length | 314mm(12.4inches) |
| Dimension                      | Width  | 174mm(6.85inches) |
|                                | Height | 174mm(6.85inches) |
| Approx Weight                  |        | 17.7kg(39.0lbs)   |
| Terminal                       |        | 1                 |
| Cell layout                    |        | 0                 |
| Hold-Down                      |        | B13               |
| Case                           |        | Black-PP Material |
| Cover                          |        | Black-PP Material |
| Handle                         |        | TS6               |

POS

NEG