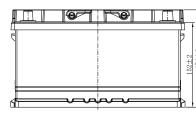

## **CHARACTERISTICS**

| Item                           |        | Specifications    |
|--------------------------------|--------|-------------------|
| Nominal Voltage                |        | 12V               |
| Nominal Capacity (20HR)        |        | 68Ah              |
| Reserve Capacity               |        | 114min            |
| Cold Cranking Amps@0°F (-18°C) |        | 550A              |
|                                | Length | 314mm(12.4inches) |
| Dimension                      | Width  | 174mm(6.85inches) |
|                                | Height | 174mm(6.85inches) |
| Approx Weight                  |        | 17.7kg(39.0lbs)   |
| Terminal                       |        | 1                 |
| Cell layout                    |        | 0                 |
| Hold-Down                      |        | B13               |
| Case                           |        | Black-PP Material |
| Cover                          |        | Black-PP Material |
| Handle                         |        | TS6               |