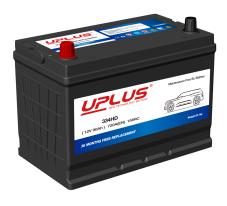

## **FLOODED BATTERY**

334HD (12V90Ah)

## **CHARACTERISTICS**

| Item                           |        | Specifications     |
|--------------------------------|--------|--------------------|
| Nominal Voltage                |        | 12V                |
| Nominal Capacity (20HR)        |        | 90Ah               |
| Reserve Capacity               |        | 158min             |
| Cold Cranking Amps@0°F (-18°C) |        | 720A               |
| Dimension                      | Length | 304mm (12.0inches) |
|                                | Width  | 171mm (6.73inches) |
|                                | Height | 224mm (8.82inches) |
| Approx Weight                  |        | 22.1kg (48.7lbs)   |
| Terminal                       |        | 1                  |
| Cell layout                    |        | 1                  |
| Hold-Down                      |        | B1                 |
| Case                           |        | Black-PP Material  |
| Cover                          |        | Black-PP Material  |
| Handle                         |        | TS3                |