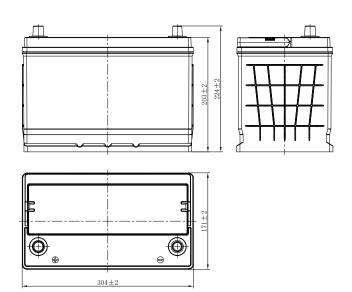

## **CHARACTERISTICS**

| Item                           |        | Specifications     |
|--------------------------------|--------|--------------------|
| Nominal Voltage                |        | 12V                |
| Nominal Capacity (20HR)        |        | 90Ah               |
| Reserve Capacity               |        | 158min             |
| Cold Cranking Amps@0°F (-18°C) |        | 720A               |
| Dimension                      | Length | 304mm (12.0inches) |
|                                | Width  | 171mm (6.73inches) |
|                                | Height | 224mm (8.82inches) |
| Approx Weight                  |        | 22.1kg (48.7lbs)   |
| Terminal                       |        | 1                  |
| Cell layout                    |        | 1                  |
| Hold-Down                      |        | B1                 |
| Case                           |        | Black-PP Material  |
| Cover                          |        | Black-PP Material  |
| Handle                         |        | TS3                |