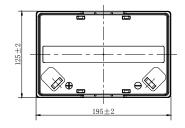

## **CHARACTERISTICS**

| Item                             |                                                                                                 | Specifications                  |
|----------------------------------|-------------------------------------------------------------------------------------------------|---------------------------------|
| Nominal Voltage                  |                                                                                                 | 12V                             |
| Nominal Capacity (10HR)          |                                                                                                 | 24Ah                            |
| Cold Cranking Perfo              | rmance Amps@0°F (-1                                                                             | 8°C) 350A                       |
| Dimension<br>(±2mm)              | Length                                                                                          | 195mm (7.68inches)              |
|                                  | Width                                                                                           | 125mm (4.92inches)              |
|                                  | Container Height                                                                                | 156mm (6.14inches)              |
|                                  | Total Height                                                                                    | 176mm (6.93inches)              |
| Battery (with acid)              | Approx Weight                                                                                   | 8.34kg (18.4lbs)                |
| Terminal type                    |                                                                                                 | G                               |
| Battery type                     | Factory Activated Se                                                                            | ries                            |
| Full Charge                      | Constant-Voltage Cl                                                                             | narge:                          |
|                                  | Initial charging curre                                                                          | nt Less than 0.3C <sub>10</sub> |
|                                  | Voltage                                                                                         | 14.40V~15.00V at 25°C (77°F)    |
|                                  | Charging time                                                                                   | 15~18h                          |
|                                  | Constant-Current Ch                                                                             | narge:                          |
|                                  | Charging current 0.1C <sub>10</sub> , when charging voltage up to 14.40V, continue to charge 4h |                                 |
| Floating Charge                  | Initial charging curre                                                                          | nt Unlimited                    |
|                                  | Voltage                                                                                         | 13.50V~13.80V at 25°C (77°F)    |
| Capacity affected by Temperature | 40°C (104°F)                                                                                    | 106%                            |
|                                  | 25°C (77°F)                                                                                     | 100%                            |
|                                  | 0°C (32°F)                                                                                      | 86%                             |
|                                  | -15°C (5°F)                                                                                     | 65%                             |
|                                  |                                                                                                 |                                 |