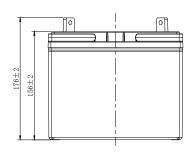

## **CHARACTERISTICS**

| Item                             |                                                                                                 | Specifications                  |
|----------------------------------|-------------------------------------------------------------------------------------------------|---------------------------------|
| Nominal Voltage                  |                                                                                                 | 12V                             |
| Nominal Capacity (10HR)          |                                                                                                 | 24Ah                            |
| Cold Cranking Perfo              | rmance Amps@0°F (-1                                                                             | 8°C) 350A                       |
| Dimension<br>(±2mm)              | Length                                                                                          | 195mm (7.68inches)              |
|                                  | Width                                                                                           | 125mm (4.92inches)              |
|                                  | Container Height                                                                                | 156mm (6.14inches)              |
|                                  | Total Height                                                                                    | 176mm (6.93inches)              |
| Battery (with acid)              | Approx Weight                                                                                   | 8.34kg (18.4lbs)                |
| Terminal type                    |                                                                                                 | G                               |
| Battery type                     | Factory Activated Se                                                                            | ries                            |
| Full Charge                      | Constant-Voltage Cl                                                                             | narge:                          |
|                                  | Initial charging curre                                                                          | nt Less than 0.3C <sub>10</sub> |
|                                  | Voltage                                                                                         | 14.40V~15.00V at 25°C (77°F)    |
|                                  | Charging time                                                                                   | 15~18h                          |
|                                  | Constant-Current Ch                                                                             | narge:                          |
|                                  | Charging current 0.1C <sub>10</sub> , when charging voltage up to 14.40V, continue to charge 4h |                                 |
| Floating Charge                  | Initial charging curre                                                                          | nt Unlimited                    |
|                                  | Voltage                                                                                         | 13.50V~13.80V at 25°C (77°F)    |
| Capacity affected by Temperature | 40°C (104°F)                                                                                    | 106%                            |
|                                  | 25°C (77°F)                                                                                     | 100%                            |
|                                  | 0°C (32°F)                                                                                      | 86%                             |
|                                  | -15°C (5°F)                                                                                     | 65%                             |
|                                  |                                                                                                 |                                 |