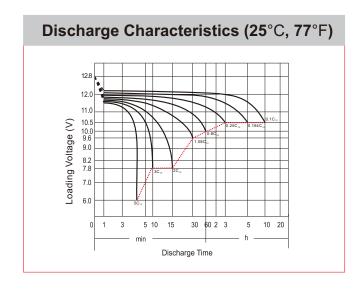

## **CHARACTERISTICS**

| Item                             |                                                                                                 | Specifications                  |
|----------------------------------|-------------------------------------------------------------------------------------------------|---------------------------------|
| Nominal Voltage                  |                                                                                                 | 12V                             |
| Nominal Capacity (10HR)          |                                                                                                 | 24Ah                            |
| Cold Cranking Perfo              | rmance Amps@0°F (-1                                                                             | 8°C) 350A                       |
| Dimension<br>(±2mm)              | Length                                                                                          | 195mm (7.68inches)              |
|                                  | Width                                                                                           | 125mm (4.92inches)              |
|                                  | Container Height                                                                                | 156mm (6.14inches)              |
|                                  | Total Height                                                                                    | 176mm (6.93inches)              |
| Battery (with acid)              | Approx Weight                                                                                   | 8.34kg (18.4lbs)                |
| Terminal type                    |                                                                                                 | G                               |
| Battery type                     | Factory Activated Se                                                                            | ries                            |
| Full Charge                      | Constant-Voltage Cl                                                                             | narge:                          |
|                                  | Initial charging curre                                                                          | nt Less than 0.3C <sub>10</sub> |
|                                  | Voltage                                                                                         | 14.40V~15.00V at 25°C (77°F)    |
|                                  | Charging time                                                                                   | 15~18h                          |
|                                  | Constant-Current Ch                                                                             | narge:                          |
|                                  | Charging current 0.1C <sub>10</sub> , when charging voltage up to 14.40V, continue to charge 4h |                                 |
| Floating Charge                  | Initial charging curre                                                                          | nt Unlimited                    |
|                                  | Voltage                                                                                         | 13.50V~13.80V at 25°C (77°F)    |
| Capacity affected by Temperature | 40°C (104°F)                                                                                    | 106%                            |
|                                  | 25°C (77°F)                                                                                     | 100%                            |
|                                  | 0°C (32°F)                                                                                      | 86%                             |
|                                  | -15°C (5°F)                                                                                     | 65%                             |
|                                  |                                                                                                 |                                 |