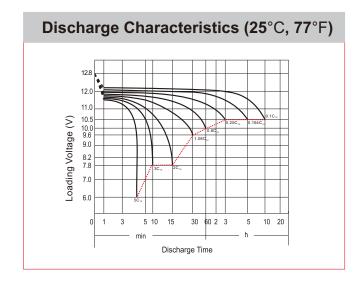

## **CHARACTERISTICS**

| Item                                       |                                                                                                 | Smaaifi ti                      |
|--------------------------------------------|-------------------------------------------------------------------------------------------------|---------------------------------|
|                                            |                                                                                                 | Specifications                  |
| Nominal Voltage                            |                                                                                                 | 12V                             |
| Nominal Capacity (10HR)                    |                                                                                                 | 10Ah                            |
| Cold Cranking Performance Amps@0°F (-18°C) |                                                                                                 | 8°C) 160A                       |
| Dimension<br>(±2mm)                        | Length                                                                                          | 150mm (5.91inches)              |
|                                            | Width                                                                                           | 87mm (3.43inches)               |
|                                            | Container Height                                                                                | 130mm (5.12inches)              |
|                                            | Total Height                                                                                    | 130mm (5.12inches)              |
| Battery (with acid)                        | Approx Weight                                                                                   | 3.86kg (8.51lbs)                |
| Terminal type                              |                                                                                                 | Α                               |
| Battery type                               | Factory Activated Se                                                                            | ries                            |
| Full Charge                                | Constant-Voltage Charge:                                                                        |                                 |
|                                            | Initial charging curre                                                                          | nt Less than 0.3C <sub>10</sub> |
|                                            | Voltage                                                                                         | 14.40V~15.00V at 25°C (77°F)    |
|                                            | Charging time                                                                                   | 15~18h                          |
|                                            | Constant-Current Ch                                                                             | narge:                          |
|                                            | Charging current 0.1C <sub>10</sub> , when charging voltage up to 14.40V, continue to charge 4h |                                 |
| Floating Charge                            | Initial charging curre                                                                          | nt Unlimited                    |
|                                            | Voltage                                                                                         | 13.50V~13.80V at 25°C (77°F)    |
| Capacity affected by Temperature           | 40°C (104°F)                                                                                    | 106%                            |
|                                            | 25°C (77°F)                                                                                     | 100%                            |
|                                            | 0°C (32°F)                                                                                      | 86%                             |
|                                            | -15°C (5°F)                                                                                     | 65%                             |
|                                            |                                                                                                 |                                 |