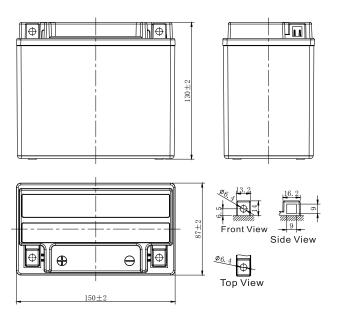

## **CHARACTERISTICS**

| Item                                       |                                                                                                 | Smaaifi ti                      |
|--------------------------------------------|-------------------------------------------------------------------------------------------------|---------------------------------|
|                                            |                                                                                                 | Specifications                  |
| Nominal Voltage                            |                                                                                                 | 12V                             |
| Nominal Capacity (10HR)                    |                                                                                                 | 10Ah                            |
| Cold Cranking Performance Amps@0°F (-18°C) |                                                                                                 | 8°C) 160A                       |
| Dimension<br>(±2mm)                        | Length                                                                                          | 150mm (5.91inches)              |
|                                            | Width                                                                                           | 87mm (3.43inches)               |
|                                            | Container Height                                                                                | 130mm (5.12inches)              |
|                                            | Total Height                                                                                    | 130mm (5.12inches)              |
| Battery (with acid)                        | Approx Weight                                                                                   | 3.86kg (8.51lbs)                |
| Terminal type                              |                                                                                                 | Α                               |
| Battery type                               | Factory Activated Se                                                                            | ries                            |
| Full Charge                                | Constant-Voltage Charge:                                                                        |                                 |
|                                            | Initial charging curre                                                                          | nt Less than 0.3C <sub>10</sub> |
|                                            | Voltage                                                                                         | 14.40V~15.00V at 25°C (77°F)    |
|                                            | Charging time                                                                                   | 15~18h                          |
|                                            | Constant-Current Ch                                                                             | narge:                          |
|                                            | Charging current 0.1C <sub>10</sub> , when charging voltage up to 14.40V, continue to charge 4h |                                 |
| Floating Charge                            | Initial charging curre                                                                          | nt Unlimited                    |
|                                            | Voltage                                                                                         | 13.50V~13.80V at 25°C (77°F)    |
| Capacity affected by Temperature           | 40°C (104°F)                                                                                    | 106%                            |
|                                            | 25°C (77°F)                                                                                     | 100%                            |
|                                            | 0°C (32°F)                                                                                      | 86%                             |
|                                            | -15°C (5°F)                                                                                     | 65%                             |
|                                            |                                                                                                 |                                 |