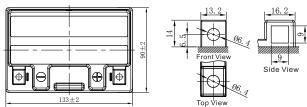

## **CHARACTERISTICS**

| Item                             |                                                                                          | Specifications               |
|----------------------------------|------------------------------------------------------------------------------------------|------------------------------|
| Nominal Voltage                  |                                                                                          | 12V                          |
| Nominal Capacity (1              | 0HR)                                                                                     | 12Ah                         |
| Cold Cranking Perfo              | rmance Amps@0°F (-18°                                                                    | °C) 220A                     |
| Dimension<br>(±2mm)              | Length                                                                                   | 133mm (5.24inches)           |
|                                  | Width                                                                                    | 90mm (3.54inches)            |
|                                  | Container Height                                                                         | 164mm (6.46inches)           |
|                                  | Total Height                                                                             | 164mm (6.46inches)           |
| Battery (with acid)              | Approx Weight                                                                            | 4.40kg (9.70lbs)             |
| Terminal type                    |                                                                                          | A                            |
| Battery type                     | Factory Activated Serie                                                                  | es                           |
| Full Charge                      | Constant-Voltage Charge:                                                                 |                              |
|                                  | Initial charging current                                                                 | Less than 0.3C10             |
|                                  | Voltage                                                                                  | 14.40V~15.00V at 25°C (77°F) |
|                                  | Charging time                                                                            | 15~18h                       |
|                                  | Constant-Current Cha                                                                     | rge:                         |
|                                  | Charging current $0.1C_{10}$ , when charging voltage up to 14.40V, continue to charge 4h |                              |
| Floating Charge                  | Initial charging current                                                                 | Unlimited                    |
|                                  | Voltage 13.50V~13.80V at 25°C (77°F)                                                     |                              |
| Capacity affected by Temperature | 40°C (104°F)                                                                             | 106%                         |
|                                  | 25°C (77°F)                                                                              | 100%                         |
|                                  | 0°C (32°F)                                                                               | 86%                          |
|                                  | -15°C (5°F)                                                                              | 65%                          |