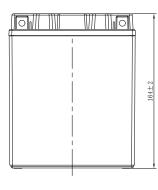

## **CHARACTERISTICS**

| Item                             |                                                                                          | Specifications               |
|----------------------------------|------------------------------------------------------------------------------------------|------------------------------|
| Nominal Voltage                  |                                                                                          | 12V                          |
| Nominal Capacity (1              | 0HR)                                                                                     | 12Ah                         |
| Cold Cranking Perfo              | rmance Amps@0°F (-18°                                                                    | °C) 220A                     |
| Dimension<br>(±2mm)              | Length                                                                                   | 133mm (5.24inches)           |
|                                  | Width                                                                                    | 90mm (3.54inches)            |
|                                  | Container Height                                                                         | 164mm (6.46inches)           |
|                                  | Total Height                                                                             | 164mm (6.46inches)           |
| Battery (with acid)              | Approx Weight                                                                            | 4.40kg (9.70lbs)             |
| Terminal type                    |                                                                                          | A                            |
| Battery type                     | Factory Activated Serie                                                                  | es                           |
| Full Charge                      | Constant-Voltage Charge:                                                                 |                              |
|                                  | Initial charging current                                                                 | Less than 0.3C10             |
|                                  | Voltage                                                                                  | 14.40V~15.00V at 25°C (77°F) |
|                                  | Charging time                                                                            | 15~18h                       |
|                                  | Constant-Current Cha                                                                     | rge:                         |
|                                  | Charging current $0.1C_{10}$ , when charging voltage up to 14.40V, continue to charge 4h |                              |
| Floating Charge                  | Initial charging current                                                                 | Unlimited                    |
|                                  | Voltage 13.50V~13.80V at 25°C (77°F)                                                     |                              |
| Capacity affected by Temperature | 40°C (104°F)                                                                             | 106%                         |
|                                  | 25°C (77°F)                                                                              | 100%                         |
|                                  | 0°C (32°F)                                                                               | 86%                          |
|                                  | -15°C (5°F)                                                                              | 65%                          |