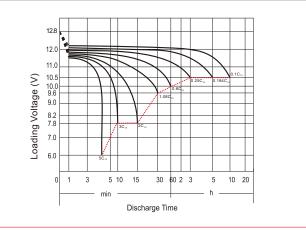

ltage 13.50V~13.80V at 25°C (77°F)                                                     |                              |
| Capacity affected by Temperature | 40°C (104°F)                                                                             | 106%                         |
|                                  | 25°C (77°F)                                                                              | 100%                         |
|                                  | 0°C (32°F)                                                                               | 86%                          |
|                                  | -15°C (5°F)                                                                              | 65%                          |

## Discharge Characteristics (25°C, 77°F)