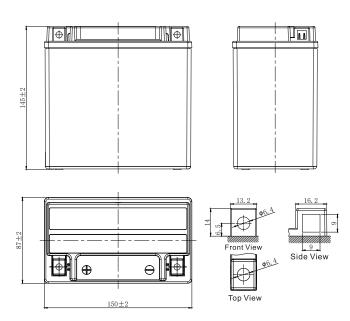

## **CHARACTERISTICS**

| Item                                       |                                                                                                 | Specifications                  |
|--------------------------------------------|-------------------------------------------------------------------------------------------------|---------------------------------|
|                                            |                                                                                                 | •                               |
| Nominal Voltage                            |                                                                                                 | 12V                             |
| Nominal Capacity (10HR)                    |                                                                                                 | 12Ah                            |
| Cold Cranking Performance Amps@0°F (-18°C) |                                                                                                 | 8°C) 180A                       |
| Dimension<br>(±2mm)                        | Length                                                                                          | 150mm (5.91inches)              |
|                                            | Width                                                                                           | 87mm (3.43inches)               |
|                                            | Container Height                                                                                | 145mm (5.71inches)              |
|                                            | Total Height                                                                                    | 145mm (5.71inches)              |
| Battery (with acid)                        | Approx Weight                                                                                   | 4.31kg (9.50lbs)                |
| Terminal type                              |                                                                                                 | А                               |
| Battery type                               | Factory Activated Se                                                                            | ries                            |
| Full Charge                                | Constant-Voltage Charge:                                                                        |                                 |
|                                            | Initial charging curre                                                                          | nt Less than 0.3C <sub>10</sub> |
|                                            | Voltage                                                                                         | 14.40V~15.00V at 25°C (77°F)    |
|                                            | Charging time                                                                                   | 15~18h                          |
|                                            | Constant-Current Ch                                                                             | narge:                          |
|                                            | Charging current 0.1C <sub>10</sub> , when charging voltage up to 14.40V, continue to charge 4h |                                 |
| Floating Charge                            | Initial charging curre                                                                          | nt Unlimited                    |
|                                            | Voltage                                                                                         | 13.50V~13.80V at 25°C (77°F)    |
| Capacity affected by Temperature           | 40°C (104°F)                                                                                    | 106%                            |
|                                            | 25°C (77°F)                                                                                     | 100%                            |
|                                            | 0°C (32°F)                                                                                      | 86%                             |
|                                            | -15°C (5°F)                                                                                     | 65%                             |
|                                            |                                                                                                 |                                 |