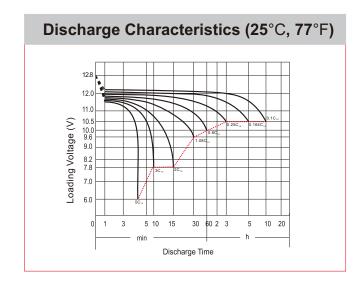

## **CHARACTERISTICS**

| Item                                       |                                                                                                 | Specifications                  |
|--------------------------------------------|-------------------------------------------------------------------------------------------------|---------------------------------|
|                                            |                                                                                                 | •                               |
| Nominal Voltage                            |                                                                                                 | 12V                             |
| Nominal Capacity (10HR)                    |                                                                                                 | 12Ah                            |
| Cold Cranking Performance Amps@0°F (-18°C) |                                                                                                 | 8°C) 180A                       |
| Dimension<br>(±2mm)                        | Length                                                                                          | 150mm (5.91inches)              |
|                                            | Width                                                                                           | 87mm (3.43inches)               |
|                                            | Container Height                                                                                | 145mm (5.71inches)              |
|                                            | Total Height                                                                                    | 145mm (5.71inches)              |
| Battery (with acid)                        | Approx Weight                                                                                   | 4.31kg (9.50lbs)                |
| Terminal type                              |                                                                                                 | А                               |
| Battery type                               | Factory Activated Se                                                                            | ries                            |
| Full Charge                                | Constant-Voltage Charge:                                                                        |                                 |
|                                            | Initial charging curre                                                                          | nt Less than 0.3C <sub>10</sub> |
|                                            | Voltage                                                                                         | 14.40V~15.00V at 25°C (77°F)    |
|                                            | Charging time                                                                                   | 15~18h                          |
|                                            | Constant-Current Ch                                                                             | narge:                          |
|                                            | Charging current 0.1C <sub>10</sub> , when charging voltage up to 14.40V, continue to charge 4h |                                 |
| Floating Charge                            | Initial charging curre                                                                          | nt Unlimited                    |
|                                            | Voltage                                                                                         | 13.50V~13.80V at 25°C (77°F)    |
| Capacity affected by Temperature           | 40°C (104°F)                                                                                    | 106%                            |
|                                            | 25°C (77°F)                                                                                     | 100%                            |
|                                            | 0°C (32°F)                                                                                      | 86%                             |
|                                            | -15°C (5°F)                                                                                     | 65%                             |
|                                            |                                                                                                 |                                 |