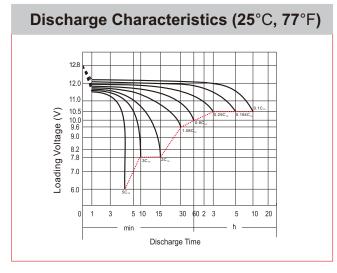

## **CHARACTERISTICS**

| Item                             |                                                                                                 | Specifications               |
|----------------------------------|-------------------------------------------------------------------------------------------------|------------------------------|
| Nominal Voltage                  |                                                                                                 | 12V                          |
| Nominal Capacity (1              | 0HR)                                                                                            | 3Ah                          |
| Cold Cranking Perfo              | rmance Amps@0°F (-18°C                                                                          | ) 50A                        |
| Dimension<br>(±2mm)              | Length                                                                                          | 113mm (4.45inches)           |
|                                  | Width                                                                                           | 70mm (2.76inches)            |
|                                  | Container Height                                                                                | 85mm (3.35inches)            |
|                                  | Total Height                                                                                    | 85mm (3.35inches)            |
| Battery (with acid)              | Approx Weight                                                                                   | 1.32kg (2.91lbs)             |
| Terminal type                    |                                                                                                 | A                            |
| Battery type                     | Factory Activated Series                                                                        |                              |
| Full Charge                      | Constant-Voltage Charge:                                                                        |                              |
|                                  | Initial charging current                                                                        | Less than 0.3C <sub>10</sub> |
|                                  | Voltage 14.40V~15.00V at 25°C (77°F)                                                            |                              |
|                                  | Charging time                                                                                   | 15~18h                       |
|                                  | Constant-Current Charg                                                                          | e:                           |
|                                  | Charging current 0.1C <sub>10</sub> , when charging voltage up to 14.40V, continue to charge 4h |                              |
| Floating Charge                  | Initial charging current                                                                        | Unlimited                    |
|                                  | Voltage 1                                                                                       | 3.50V~13.80V at 25°C (77°F)  |
| Capacity affected by Temperature | 40°C (104°F)                                                                                    | 106%                         |
|                                  | 25°C (77°F)                                                                                     | 100%                         |
|                                  | 0°C (32°F)                                                                                      | 86%                          |
|                                  | -15°C (5°F)                                                                                     | 65%                          |
|                                  |                                                                                                 |                              |