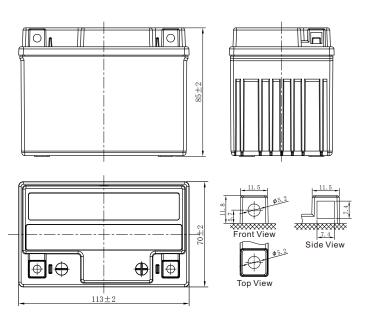

## **CHARACTERISTICS**

| Item                             |                                                                                                 | Specifications               |
|----------------------------------|-------------------------------------------------------------------------------------------------|------------------------------|
| Nominal Voltage                  |                                                                                                 | 12V                          |
| Nominal Capacity (1              | 0HR)                                                                                            | 3Ah                          |
| Cold Cranking Perfo              | rmance Amps@0°F (-18°C                                                                          | ) 50A                        |
| Dimension<br>(±2mm)              | Length                                                                                          | 113mm (4.45inches)           |
|                                  | Width                                                                                           | 70mm (2.76inches)            |
|                                  | Container Height                                                                                | 85mm (3.35inches)            |
|                                  | Total Height                                                                                    | 85mm (3.35inches)            |
| Battery (with acid)              | Approx Weight                                                                                   | 1.32kg (2.91lbs)             |
| Terminal type                    |                                                                                                 | A                            |
| Battery type                     | Factory Activated Series                                                                        |                              |
| Full Charge                      | Constant-Voltage Charge:                                                                        |                              |
|                                  | Initial charging current                                                                        | Less than 0.3C <sub>10</sub> |
|                                  | Voltage 14.40V~15.00V at 25°C (77°F)                                                            |                              |
|                                  | Charging time                                                                                   | 15~18h                       |
|                                  | Constant-Current Charg                                                                          | e:                           |
|                                  | Charging current 0.1C <sub>10</sub> , when charging voltage up to 14.40V, continue to charge 4h |                              |
| Floating Charge                  | Initial charging current                                                                        | Unlimited                    |
|                                  | Voltage 1                                                                                       | 3.50V~13.80V at 25°C (77°F)  |
| Capacity affected by Temperature | 40°C (104°F)                                                                                    | 106%                         |
|                                  | 25°C (77°F)                                                                                     | 100%                         |
|                                  | 0°C (32°F)                                                                                      | 86%                          |
|                                  | -15°C (5°F)                                                                                     | 65%                          |
|                                  |                                                                                                 |                              |