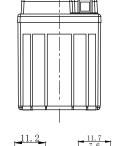

### **CHARACTERISTICS**

| Item                             |                                                                                          | Specifications               |
|----------------------------------|------------------------------------------------------------------------------------------|------------------------------|
| Nominal Voltage                  |                                                                                          | 12V                          |
| Nominal Capacity (10HR)          |                                                                                          | 4Ah                          |
| Cold Cranking Perfo              | rmance Amps@0°F (-18°                                                                    | °C) 55A                      |
| Dimension<br>(±2mm)              | Length                                                                                   | 120mm (4.72inches)           |
|                                  | Width                                                                                    | 70mm (2.76inches)            |
|                                  | Container Height                                                                         | 92mm (3.62inches)            |
|                                  | Total Height                                                                             | 92mm (3.62inches)            |
| Battery (with acid)              | Approx Weight                                                                            | 1.59kg (3.51lbs)             |
| Terminal type                    |                                                                                          | A                            |
| Battery type                     | Factory Activated Seri                                                                   | es                           |
| Full Charge                      | Constant-Voltage Charge:                                                                 |                              |
|                                  | Initial charging current                                                                 | t Less than 0.3C10           |
|                                  | Voltage                                                                                  | 14.40V~15.00V at 25°C (77°F) |
|                                  | Charging time                                                                            | 15~18h                       |
|                                  | Constant-Current Cha                                                                     | irge:                        |
|                                  | Charging current $0.1C_{10}$ , when charging voltage up to 14.40V, continue to charge 4h |                              |
| Floating Charge                  | Initial charging current                                                                 | t Unlimited                  |
|                                  | Voltage 13.50V~13.80V at 25°C (77°F)                                                     |                              |
| Capacity affected by Temperature | 40°C (104°F)                                                                             | 106%                         |
|                                  | 25°C (77°F)                                                                              | 100%                         |
|                                  | 0°C (32°F)                                                                               | 86%                          |
|                                  | -15°C (5°F)                                                                              | 65%                          |