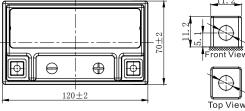

### **CHARACTERISTICS**

| Item                             |                                                                                          | Specifications               |
|----------------------------------|------------------------------------------------------------------------------------------|------------------------------|
| Nominal Voltage                  |                                                                                          | 12V                          |
| Nominal Capacity (10HR)          |                                                                                          | 4Ah                          |
| Cold Cranking Perfo              | rmance Amps@0°F (-18°                                                                    | °C) 55A                      |
| Dimension<br>(±2mm)              | Length                                                                                   | 120mm (4.72inches)           |
|                                  | Width                                                                                    | 70mm (2.76inches)            |
|                                  | Container Height                                                                         | 92mm (3.62inches)            |
|                                  | Total Height                                                                             | 92mm (3.62inches)            |
| Battery (with acid)              | Approx Weight                                                                            | 1.59kg (3.51lbs)             |
| Terminal type                    |                                                                                          | A                            |
| Battery type                     | Factory Activated Seri                                                                   | es                           |
| Full Charge                      | Constant-Voltage Charge:                                                                 |                              |
|                                  | Initial charging current                                                                 | t Less than 0.3C10           |
|                                  | Voltage                                                                                  | 14.40V~15.00V at 25°C (77°F) |
|                                  | Charging time                                                                            | 15~18h                       |
|                                  | Constant-Current Cha                                                                     | irge:                        |
|                                  | Charging current $0.1C_{10}$ , when charging voltage up to 14.40V, continue to charge 4h |                              |
| Floating Charge                  | Initial charging current                                                                 | t Unlimited                  |
|                                  | Voltage 13.50V~13.80V at 25°C (77°F)                                                     |                              |
| Capacity affected by Temperature | 40°C (104°F)                                                                             | 106%                         |
|                                  | 25°C (77°F)                                                                              | 100%                         |
|                                  | 0°C (32°F)                                                                               | 86%                          |
|                                  | -15°C (5°F)                                                                              | 65%                          |