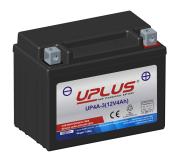

# MAINTENANCE-FREE MOTORCYCLE BATTERY



## UP4A-3 (12V4Ah)







4

05.4

Side View



### **CHARACTERISTICS**

| Item                             |                                                                                          | Specifications               |
|----------------------------------|------------------------------------------------------------------------------------------|------------------------------|
| Nominal Voltage                  |                                                                                          | 12V                          |
| Nominal Capacity (10HR)          |                                                                                          | 4Ah                          |
| Cold Cranking Perfo              | rmance Amps@0°F (-18°