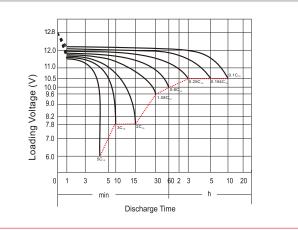

age 13.50V~13.80V at 25°C (77°F)                                                     |                              |
| Capacity affected by Temperature | 40°C (104°F)                                                                             | 106%                         |
|                                  | 25°C (77°F)                                                                              | 100%                         |
|                                  | 0°C (32°F)                                                                               | 86%                          |
|                                  | -15°C (5°F)                                                                              | 65%                          |

#### Discharge Characteristics (25°C, 77°F)



#### **GENERAL FEATURES**

- Maintenance-free
- Sealed and non-spillable AGM battery
- · Shipped pre-charged and ready to install