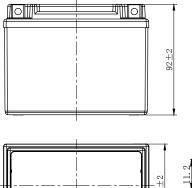

### **CHARACTERISTICS**

| Item                             |                                                                                          | Specifications               |
|----------------------------------|------------------------------------------------------------------------------------------|------------------------------|
| Nominal Voltage                  |                                                                                          | 12V                          |
| Nominal Capacity (10HR)          |                                                                                          | 4Ah                          |
| Cold Cranking Perfo              | rmance Amps@0°F (-18°                                                                    | °C) 55A                      |
| Dimension<br>(±2mm)              | Length                                                                                   | 120mm (4.72inches)           |
|                                  | Width                                                                                    | 70mm (2.76inches)            |
|                                  | Container Height                                                                         | 92mm (3.62inches)            |
|                                  | Total Height                                                                             | 92mm (3.62inches)            |
| Battery (with acid)              | Approx Weight                                                                            | 1.59kg (3.51lbs)             |
| Terminal type                    |                                                                                          | A                            |
| Battery type                     | Factory Activated Seri                                                                   | es                           |
| Full Charge                      | Constant-Voltage Charge:                                                                 |                              |
|                                  | Initial charging current                                                                 | t Less than 0.3C10           |
|                                  | Voltage                                                                                  | 14.40V~15.00V at 25°C (77°F) |
|                                  | Charging time                                                                            | 15~18h                       |
|                                  | Constant-Current Cha                                                                     | irge:                        |
|                                  | Charging current $0.1C_{10}$ , when charging voltage up to 14.40V, continue to charge 4h |                              |
| Floating Charge                  | Initial charging current                                                                 | t Unlimited                  |
|                                  | Voltage 13.50V~13.80V at 25°C (77°F)                                                     |                              |
| Capacity affected by Temperature | 40°C (104°F)                                                                             | 106%                         |
|                                  | 25°C (77°F)                                                                              | 100%                         |
|                                  | 0°C (32°F)                                                                               | 86%                          |
|                                  | -15°C (5°F)                                                                              | 65%                          |