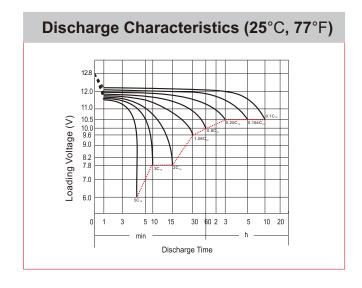

## **CHARACTERISTICS**

| Item                             |                                                                                                 | Specifications                  |
|----------------------------------|-------------------------------------------------------------------------------------------------|---------------------------------|
| Nominal Voltage                  |                                                                                                 | 12V                             |
| Nominal Capacity (10HR)          |                                                                                                 | 4Ah                             |
| Cold Cranking Perfo              | rmance Amps@0°F (-18                                                                            | 3°C) 70A                        |
| Dimension<br>(±2mm)              | Length                                                                                          | 113mm (4.45inches)              |
|                                  | Width                                                                                           | 70mm (2.76inches)               |
|                                  | Container Height                                                                                | 105mm (4.13inches)              |
|                                  | Total Height                                                                                    | 105mm (4.13inches)              |
| Battery (with acid)              | Approx Weight                                                                                   | 1.80kg (3.97lbs)                |
| Terminal type                    |                                                                                                 | A                               |
| Battery type                     | Factory Activated Ser                                                                           | ies                             |
| Full Charge                      | Constant-Voltage Charge:                                                                        |                                 |
|                                  | Initial charging currer                                                                         | nt Less than 0.3C <sub>10</sub> |
|                                  | Voltage                                                                                         | 14.40V~15.00V at 25°C (77°F)    |
|                                  | Charging time                                                                                   | 15~18h                          |
|                                  | Constant-Current Ch                                                                             | arge:                           |
|                                  | Charging current 0.1C <sub>10</sub> , when charging voltage up to 14.40V, continue to charge 4h |                                 |
| Floating Charge                  | Initial charging currer                                                                         | nt Unlimited                    |
|                                  | Voltage                                                                                         | 13.50V~13.80V at 25°C (77°F)    |
| Capacity affected by Temperature | 40°C (104°F)                                                                                    | 106%                            |
|                                  | 25°C (77°F)                                                                                     | 100%                            |
|                                  | 0°C (32°F)                                                                                      | 86%                             |
|                                  | -15°C (5°F)                                                                                     | 65%                             |
|                                  |                                                                                                 |                                 |