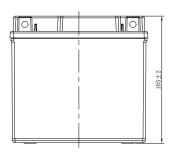

## **CHARACTERISTICS**

| Item                             |                                                                                                 | Specifications                  |
|----------------------------------|-------------------------------------------------------------------------------------------------|---------------------------------|
| Nominal Voltage                  |                                                                                                 | 12V                             |
| Nominal Capacity (10HR)          |                                                                                                 | 4Ah                             |
| Cold Cranking Perfo              | rmance Amps@0°F (-18                                                                            | 3°C) 70A                        |
| Dimension<br>(±2mm)              | Length                                                                                          | 113mm (4.45inches)              |
|                                  | Width                                                                                           | 70mm (2.76inches)               |
|                                  | Container Height                                                                                | 105mm (4.13inches)              |
|                                  | Total Height                                                                                    | 105mm (4.13inches)              |
| Battery (with acid)              | Approx Weight                                                                                   | 1.80kg (3.97lbs)                |
| Terminal type                    |                                                                                                 | A                               |
| Battery type                     | Factory Activated Ser                                                                           | ies                             |
| Full Charge                      | Constant-Voltage Charge:                                                                        |                                 |
|                                  | Initial charging currer                                                                         | nt Less than 0.3C <sub>10</sub> |
|                                  | Voltage                                                                                         | 14.40V~15.00V at 25°C (77°F)    |
|                                  | Charging time                                                                                   | 15~18h                          |
|                                  | Constant-Current Ch                                                                             | arge:                           |
|                                  | Charging current 0.1C <sub>10</sub> , when charging voltage up to 14.40V, continue to charge 4h |                                 |
| Floating Charge                  | Initial charging currer                                                                         | nt Unlimited                    |
|                                  | Voltage                                                                                         | 13.50V~13.80V at 25°C (77°F)    |
| Capacity affected by Temperature | 40°C (104°F)                                                                                    | 106%                            |
|                                  | 25°C (77°F)                                                                                     | 100%                            |
|                                  | 0°C (32°F)                                                                                      | 86%                             |
|                                  | -15°C (5°F)                                                                                     | 65%                             |
|                                  |                                                                                                 |                                 |