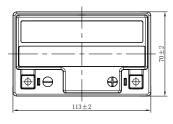

## **CHARACTERISTICS**

| Item                             |                                                                                                 | Specifications                  |
|----------------------------------|-------------------------------------------------------------------------------------------------|---------------------------------|
| Nominal Voltage                  |                                                                                                 | 12V                             |
| Nominal Capacity (10HR)          |                                                                                                 | 4Ah                             |
| Cold Cranking Perfo              | rmance Amps@0°F (-18                                                                            | 3°C) 70A                        |
| Dimension<br>(±2mm)              | Length                                                                                          | 113mm (4.45inches)              |
|                                  | Width                                                                                           | 70mm (2.76inches)               |
|                                  | Container Height                                                                                | 105mm (4.13inches)              |
|                                  | Total Height                                                                                    | 105mm (4.13inches)              |
| Battery (with acid)              | Approx Weight                                                                                   | 1.80kg (3.97lbs)                |
| Terminal type                    |                                                                                                 | A                               |
| Battery type                     | Factory Activated Ser                                                                           | ies                             |
| Full Charge                      | Constant-Voltage Charge:                                                                        |                                 |
|                                  | Initial charging currer                                                                         | nt Less than 0.3C <sub>10</sub> |
|                                  | Voltage                                                                                         | 14.40V~15.00V at 25°C (77°F)    |
|                                  | Charging time                                                                                   | 15~18h                          |
|                                  | Constant-Current Ch                                                                             | arge:                           |
|                                  | Charging current 0.1C <sub>10</sub> , when charging voltage up to 14.40V, continue to charge 4h |                                 |
| Floating Charge                  | Initial charging currer                                                                         | nt Unlimited                    |
|                                  | Voltage                                                                                         | 13.50V~13.80V at 25°C (77°F)    |
| Capacity affected by Temperature | 40°C (104°F)                                                                                    | 106%                            |
|                                  | 25°C (77°F)                                                                                     | 100%                            |
|                                  | 0°C (32°F)                                                                                      | 86%                             |
|                                  | -15°C (5°F)                                                                                     | 65%                             |
|                                  |                                                                                                 |                                 |