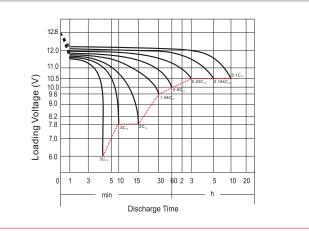

ltage 13.50V~13.80V at 25°C (77°F)                                                     |                              |
| Capacity affected by Temperature | 40°C (104°F)                                                                             | 106%                         |
|                                  | 25°C (77°F)                                                                              | 100%                         |
|                                  | 0°C (32°F)                                                                               | 86%                          |
|                                  | -15°C (5°F)                                                                              | 65%                          |

## Discharge Characteristics (25°C, 77°F)