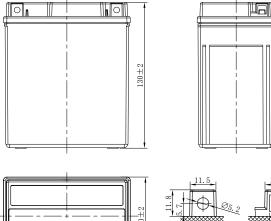

ront View Side View Ø5.2

⊕.

Top View

## **CHARACTERISTICS**

| Item                             |                                                                                          | Specifications               |
|----------------------------------|------------------------------------------------------------------------------------------|------------------------------|
| Nominal Voltage                  |                                                                                          | 12V                          |
| Nominal Capacity (1              | 0HR)                                                                                     | 6Ah                          |
| Cold Cranking Perfo              | rmance Amps@0°F (-18°                                                                    | °C) 85A                      |
| Dimension<br>(±2mm)              | Length                                                                                   | 113mm (4.45inches)           |
|                                  | Width                                                                                    | 70mm (2.76inches)            |
|                                  | Container Height                                                                         | 130mm (5.12inches)           |
|                                  | Total Height                                                                             | 130mm (5.12inches)           |
| Battery (with acid)              | Approx Weight                                                                            | 2.31kg (5.09lbs)             |
| Terminal type                    |                                                                                          | A                            |
| Battery type                     | Factory Activated Seri                                                                   | es                           |
| Full Charge                      | Constant-Voltage Charge:                                                                 |                              |
|                                  | Initial charging current                                                                 | t Less than 0.3C10           |
|                                  | Voltage                                                                                  | 14.40V~15.00V at 25°C (77°F) |
|                                  | Charging time                                                                            | 15~18h                       |
|                                  | Constant-Current Cha                                                                     | irge:                        |
|                                  | Charging current $0.1C_{10}$ , when charging voltage up to 14.40V, continue to charge 4h |                              |
| Floating Charge                  | Initial charging current                                                                 | t Unlimited                  |
|                                  | Voltage 13.50V~13.80V at 25°C (77°F)                                                     |                              |
| Capacity affected by Temperature | 40°C (104°F)                                                                             | 106%                         |
|                                  | 25°C (77°F)                                                                              | 100%                         |
|                                  | 0°C (32°F)                                                                               | 86%                          |
|                                  | -15°C (5°F)                                                                              | 65%                          |