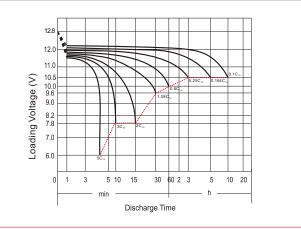

| 13.50V~13.80V at 25°C (77°F)   |  |  |
| Capacity affected by Temperature | 40°C (104°F)                                                                                    | 106%                           |  |  |
|                                  | 25°C (77°F)                                                                                     | 100%                           |  |  |
|                                  | 0°C (32°F)                                                                                      | 86%                            |  |  |
|                                  | -15°C (5°F)                                                                                     | 65%                            |  |  |

### Discharge Characteristics (25°C, 77°F)