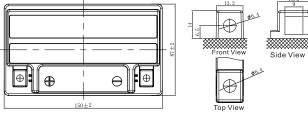

## UP7A-4-I (12V6Ah)

|    |   |          |          | f  |
|----|---|----------|----------|----|
|    |   |          | 93±2     |    |
|    |   |          |          |    |
|    |   | <u> </u> |          | ļ  |
| (r | _ |          | <b>a</b> |    |
|    | Ì |          |          | 12 |

#### **CHARACTERISTICS**

| Item                             |                                                                                                 | Specifications                 |  |  |
|----------------------------------|-------------------------------------------------------------------------------------------------|--------------------------------|--|--|
| Nominal Voltage                  |                                                                                                 | 12V                            |  |  |
| Nominal Capacity (1              | 6Ah                                                                                             |                                |  |  |
| Cold Cranking Perfo              | °C) 100A                                                                                        |                                |  |  |
| Dimension<br>(±2mm)              | Length                                                                                          | 150mm (5.91inches)             |  |  |
|                                  | Width                                                                                           | 87mm (3.43inches)              |  |  |
|                                  | Container Height                                                                                | 93mm (3.66inches)              |  |  |
|                                  | Total Height                                                                                    | 93mm (3.66inches)              |  |  |
| Battery (with acid)              | Approx Weight                                                                                   | 2.28kg (5.03lbs)               |  |  |
| Terminal type                    |                                                                                                 | A                              |  |  |
| Battery type                     | Factory Activated Series                                                                        |                                |  |  |
| Full Charge                      | Constant-Voltage Charge:                                                                        |                                |  |  |
|                                  | Initial charging current                                                                        | t Less than 0.3C <sub>10</sub> |  |  |
|                                  | Voltage                                                                                         | 4.40V~15.00V at 25°C (77°F)    |  |  |
|                                  | Charging time                                                                                   | 15~18h                         |  |  |
|                                  | Constant-Current Charge:                                                                        |                                |  |  |
|                                  | Charging current 0.1C <sub>10</sub> , when charging voltage up to 14.40V, continue to charge 4h |                                |  |  |
| Floating Charge                  | Initial charging current                                                                        | t Unlimited                    |  |  |
|                                  | Voltage                                                                                         | 13.50V~13.80V at 25°C (77°F)   |  |  |
| Capacity affected by Temperature | 40°C (104°F)                                                                                    | 106%                           |  |  |
|                                  | 25°C (77°F)                                                                                     | 100%                           |  |  |
|                                  | 0°C (32°F)                                                                                      | 86%                            |  |  |
|                                  | -15°C (5°F)                                                                                     | 65%                            |  |  |