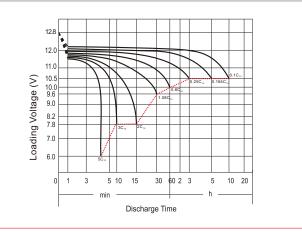

ltage 13.50V~13.80V at 25°C (77°F)                                                     |                              |
| Capacity affected by Temperature | 40°C (104°F)                                                                             | 106%                         |
|                                  | 25°C (77°F)                                                                              | 100%                         |
|                                  | 0°C (32°F)                                                                               | 86%                          |
|                                  | -15°C (5°F)                                                                              | 65%                          |

## Discharge Characteristics (25°C, 77°F)