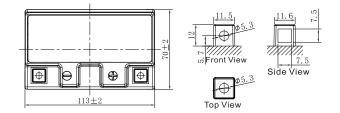

## **CHARACTERISTICS**

| Item                             |                                                                                          | Specifications               |
|----------------------------------|------------------------------------------------------------------------------------------|------------------------------|
| Nominal Voltage                  |                                                                                          | 12V                          |
| Nominal Capacity (10HR)          |                                                                                          | 6Ah                          |
| Cold Cranking Perfo              | rmance Amps@0°F (-18°                                                                    | °C) 90A                      |
| Dimension<br>(±2mm)              | Length                                                                                   | 113mm (4.45inches)           |
|                                  | Width                                                                                    | 70mm (2.76inches)            |
|                                  | Container Height                                                                         | 105mm (4.13inches)           |
|                                  | Total Height                                                                             | 105mm (4.13inches)           |
| Battery (with acid)              | Approx Weight                                                                            | 2.13kg (4.70lbs)             |
| Terminal type                    |                                                                                          | A                            |
| Battery type                     | Factory Activated Seri                                                                   | es                           |
| Full Charge                      | Constant-Voltage Charge:                                                                 |                              |
|                                  | Initial charging current                                                                 | t Less than 0.3C10           |
|                                  | Voltage                                                                                  | 14.40V~15.00V at 25°C (77°F) |
|                                  | Charging time                                                                            | 15~18h                       |
|                                  | Constant-Current Cha                                                                     | irge:                        |
|                                  | Charging current $0.1C_{10}$ , when charging voltage up to 14.40V, continue to charge 4h |                              |
| Floating Charge                  | Initial charging current                                                                 | t Unlimited                  |
|                                  | Voltage 13.50V~13.80V at 25°C (77°F)                                                     |                              |
| Capacity affected by Temperature | 40°C (104°F)                                                                             | 106%                         |
|                                  | 25°C (77°F)                                                                              | 100%                         |
|                                  | 0°C (32°F)                                                                               | 86%                          |
|                                  | -15°C (5°F)                                                                              | 65%                          |