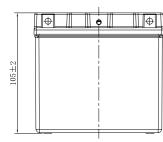

## **CHARACTERISTICS**

| Item                             |                                                                                          | Specifications               |
|----------------------------------|------------------------------------------------------------------------------------------|------------------------------|
| Nominal Voltage                  |                                                                                          | 12V                          |
| Nominal Capacity (10HR)          |                                                                                          | 6Ah                          |
| Cold Cranking Perfo              | rmance Amps@0°F (-18°                                                                    | °C) 90A                      |
| Dimension<br>(±2mm)              | Length                                                                                   | 113mm (4.45inches)           |
|                                  | Width                                                                                    | 70mm (2.76inches)            |
|                                  | Container Height                                                                         | 105mm (4.13inches)           |
|                                  | Total Height                                                                             | 105mm (4.13inches)           |
| Battery (with acid)              | Approx Weight                                                                            | 2.13kg (4.70lbs)             |
| Terminal type                    |                                                                                          | A                            |
| Battery type                     | Factory Activated Seri                                                                   | es                           |
| Full Charge                      | Constant-Voltage Charge:                                                                 |                              |
|                                  | Initial charging current                                                                 | t Less than 0.3C10           |
|                                  | Voltage                                                                                  | 14.40V~15.00V at 25°C (77°F) |
|                                  | Charging time                                                                            | 15~18h                       |
|                                  | Constant-Current Cha                                                                     | irge:                        |
|                                  | Charging current $0.1C_{10}$ , when charging voltage up to 14.40V, continue to charge 4h |                              |
| Floating Charge                  | Initial charging current                                                                 | t Unlimited                  |
|                                  | Voltage 13.50V~13.80V at 25°C (77°F)                                                     |                              |
| Capacity affected by Temperature | 40°C (104°F)                                                                             | 106%                         |
|                                  | 25°C (77°F)                                                                              | 100%                         |
|                                  | 0°C (32°F)                                                                               | 86%                          |
|                                  | -15°C (5°F)                                                                              | 65%                          |